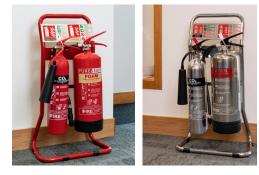

### FIRECHIEF<sup>®</sup> FLAT-PACK SINGLE & DOUBLE FIRE EXTINGUISHER STANDS

Fire safety is essential, and our flat-pack fire extinguisher stand is the perfect way to keep your fire extinguisher safe and accessible in an emergency. This stylish, compact and durable stand is easy to install and comes with a multiple bracket kit to ensure compatibility with a wide range of fire extinguisher sizes. It is available in black, red and chrome to complement any décor, and the modern tubular design adds a touch of sophistication. The flat-pack design makes this stand easy to transport and store.