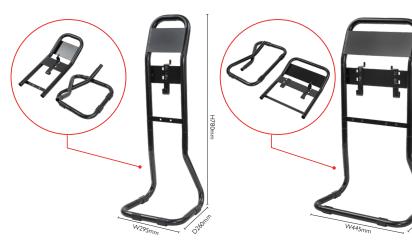

#### **Specifications**

| Model                     | FPSB1              | FPSR1    | FPSC1    | FPSB2              | FPSR2    | FPSC2    |
|---------------------------|--------------------|----------|----------|--------------------|----------|----------|
| Product Code              | 107-2057           | 107-2059 | 107-2061 | 107-2058           | 107-2060 | 107-2062 |
| Colour                    | Black              | Red      | Chrome   | Black              | Red      | Chrome   |
| Assembled dimensions (mm) | W295 x H780 x D260 |          |          | W445 x H780 x D260 |          |          |
| Packaged dimensions (mm)  | W490 x H85 x D190  |          |          | W490 × H75 × D335  |          |          |
| Outer Carton Quantity     | 5                  |          |          | 5                  |          |          |
| Weight (kg)               | 2.8                |          |          | 3.5                |          |          |