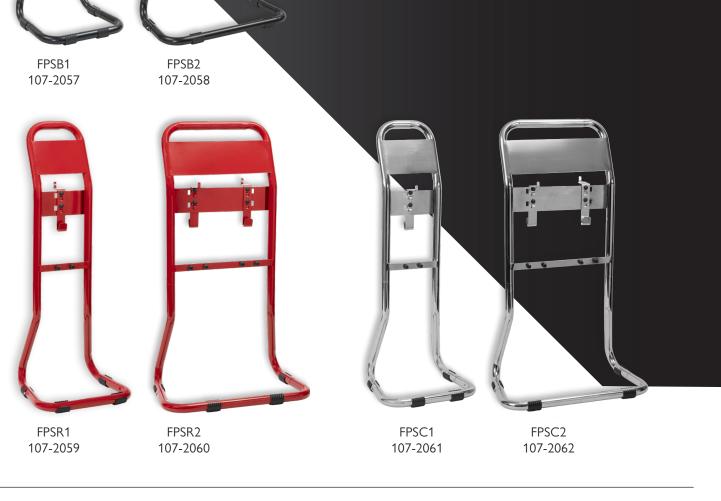

## MODEL: FPSB1 / FPSB2 FPSR1 / FPSR2 FPSC1 / FPSC2

- Flat-pack frame construction
- Lightweight for easy installation
- Supplied with multiple bracket kit
- Finished in black, red and chrome
- Modern tubular design
- Magnetic sign fixing kit included
- Available in single and double versions

### FIRECHIEF<sup>®</sup> FLAT-PACK SINGLE & DOUBLE FIRE EXTINGUISHER STANDS

Fire safety is essential, and our flat-pack fire extinguisher stand is the perfect way to keep your fire extinguisher safe and accessible in an emergency. This stylish, compact and durable stand is easy to install and comes with a multiple bracket kit to ensure compatibility with a wide range of fire extinguisher sizes. It is available in black, red and chrome to complement any décor, and the modern tubular design adds a touch of sophistication. The flat-pack design makes this stand easy to transport and store.

#### **Specifications**

| Model                     | FPSB1              | FPSR1    | FPSC1    | FPSB2              | FPSR2    | FPSC2    |
|---------------------------|--------------------|----------|----------|--------------------|----------|----------|
| Product Code              | 107-2057           | 107-2059 | 107-2061 | 107-2058           | 107-2060 | 107-2062 |
| Colour                    | Black              | Red      | Chrome   | Black              | Red      | Chrome   |
| Assembled dimensions (mm) | W295 x H780 x D260 |          |          | W445 x H780 x D260 |          |          |
| Packaged dimensions (mm)  | W490 x H85 x D190  |          |          | W490 × H75 × D335  |          |          |
| Outer Carton Quantity     | 5                  |          |          | 5                  |          |          |
| Weight (kg)               | 2.8                |          |          | 3.5                |          |          |