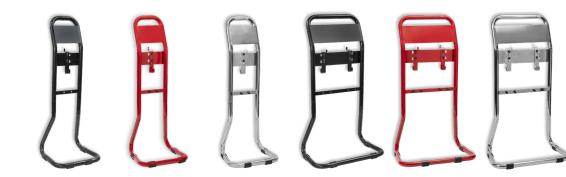

# FIRECHIEF<sup>®</sup> FLAT-PACK SINGLE & DOUBLE FIRE EXTINGUISHER STANDS

## MODEL: FPSB1 / FPSB2 FPSR1 / FPSR2 FPSC1 / FPSC2

- Flat-pack frame construction
- Lightweight for easy installation
- Supplied with multiple bracket kit
- Finished in black, red and chrome
- Modern tubular design
- Magnetic sign fixing kit included
- Available in single and double versions

### FIRECHIEF<sup>®</sup> FLAT-PACK SINGLE & DOUBLE FIRE EXTINGUISHER STANDS

Fire safety is essential, and our flat-pack fire extinguisher stand is the perfect way to keep your fire extinguisher safe and accessible in an emergency. This stylish, compact and durable stand is easy to install and comes with a multiple bracket kit to ensure compatibility with a wide range of fire extinguisher sizes. It is available in black, red and chrome to complement any décor, and the modern tubular design adds a touch of sophistication. The flat-pack design makes this stand easy to transport and store.

#### **Specifications**

| Model                     | FPSB1              | FPSR1    | FPSC1    | FPSB2              | FPSR2    | FPSC2    |
|---------------------------|--------------------|----------|----------|--------------------|----------|----------|
| Product Code              | 107-2057           | 107-2059 | 107-2061 | 107-2058           | 107-2060 | 107-2062 |
| Colour                    | Black              | Red      | Chrome   | Black              | Red      | Chrome   |
| Assembled dimensions (mm) | W295 x H780 x D260 |          |          | W445 x H780 x D260 |          |          |
| Packaged dimensions (mm)  | W490 x H85 x D190  |          |          | W490 × H75 × D335  |          |          |
| Outer Carton Quantity     | 5                  |          |          | 5                  |          |          |
| Weight (kg)               | 2.8                |          |          | 3.5                |          |          |