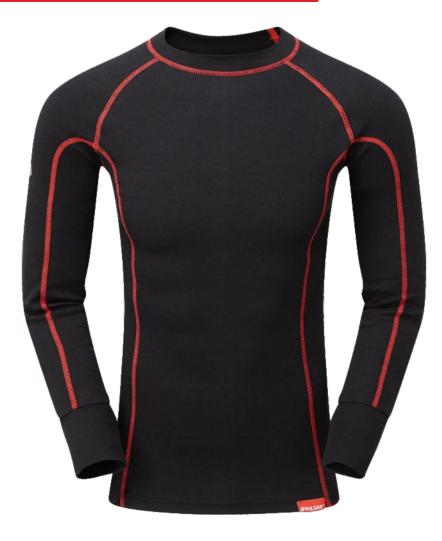

#### **FEATURES**

Red FR aramid thread used throughout to increase seam strength. ARC performance can be increased when worn in conjunction with PRARC05 Coverall and PRARC07 Combat Trousers.

FR-AST knitted collar, cuffs and ankles for extra optimum fit & maximum safety.

Sports style cut for improved wearer fit. Single jersey knit fabric construction. Visible FR-AST-ARC standards.

## **SPECIFICATIONS**

CODE: XARC01 - Black

SIZE OPTIONS: S - 3XL

FABRIC: PROTAL 1 - 220gsm 60% Protex modacrylic, 38% cotton 2% antistatic