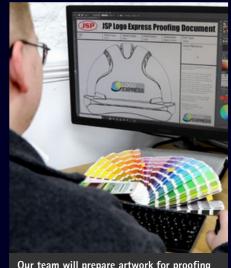

## **HELMETS**

**Printing Service** 

Our team will prepare artwork for proofing and then for printing.

Artwork is carefully applied by a member of our print team.

Print standards are regularly checked by one of our team.