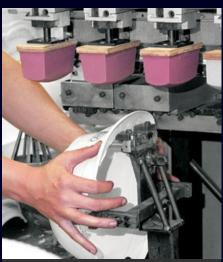

## **HELMETS**

**Printing Service** 

Our team will prepare artwork for proofing and then for printing.

Artwork is carefully applied by a member of our print team.

Print standards are regularly checked by one of our team.