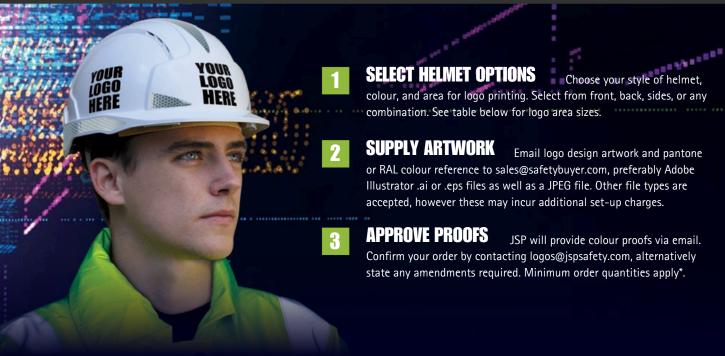

## **HELMETS**

**Printing Service** 

Our team will prepare artwork for proofing and then for printing.

Artwork is carefully applied by a member of our print team.

Print standards are regularly checked by one of our team.